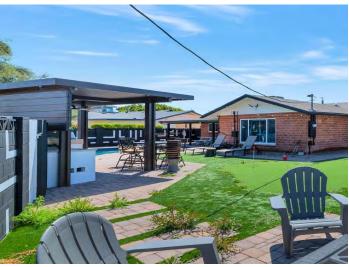

### Locator Map

| PROPERTY FEATURES        |                    |
|--------------------------|--------------------|
| NUMBER OF UNITS          | 1                  |
| BUILDING SF              | 2,190              |
| LAND SF                  | 7,717              |
| LAND ACRES               | 0.177              |
| YEAR BUILT               | 1961               |
| YEAR RENOVATED           | 2022               |
| # OF PARCELS             | 1                  |
| ZONING TYPE              | R1-7               |
| BUILDING CLASS           | A                  |
| TOPOGRAPHY               | Flat               |
| LOCATION CLASS           | A-                 |
| NUMBER OF STORIES        | 1                  |
| NUMBER OF BUILDINGS      | 1                  |
| NUMBER OF PARKING SPACES | 3                  |
| PARKING                  | Front Slab x 2     |
| POOL / JACUZZI           | Yes                |
| PUTTING GREEN            | Yes                |
| WASHER/DRYER             | Yes                |
| ARCADE GAMES             | Yes                |
|                          |                    |
| MECHANICAL               |                    |
| HVAC                     | Heat Pump          |
| UTILITIES                |                    |
| WATER                    | City Of Scottsdale |
| TRASH                    | City Of Scottsdale |
| ELECTRIC                 | APS                |
|                          |                    |