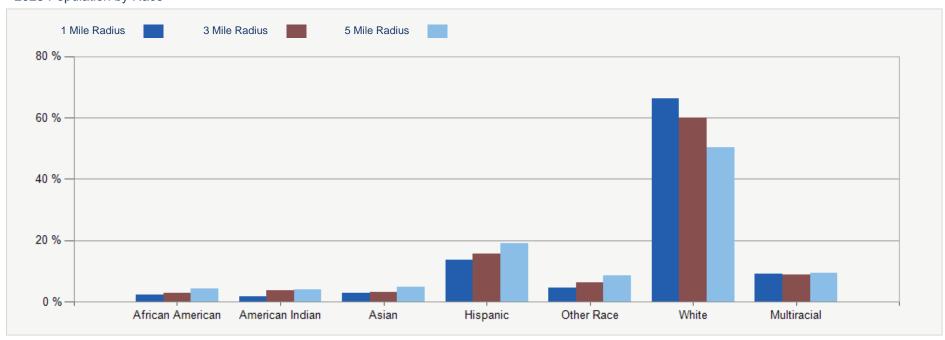

# PROPOSED FINANCING

| Amortized |
|-----------|
| \$273,750 |
| \$821,250 |
| 7.00 %    |
| 30        |
| \$65,565  |
| 75 %      |
| 30 Years  |
|           |

| DEMOGRAPHICS           | 1 MILE    | 3 MILE    | 5 MILE    |
|------------------------|-----------|-----------|-----------|
| 2023 Population        | 10,750    | 87,218    | 223,991   |
| 2023 Median HH Income  | \$87,250  | \$81,533  | \$68,387  |
| 2023 Average HH Income | \$112,170 | \$114,033 | \$104,334 |