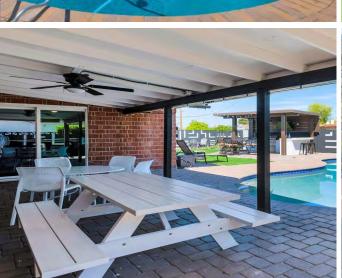

### Locator Map

| PROPERTY FEATURES        |                    |
|--------------------------|--------------------|
| NUMBER OF UNITS          | 1                  |
| BUILDING SF              | 2,190              |
| LAND SF                  | 7,717              |
| LAND ACRES               | 0.177              |
| YEAR BUILT               | 1961               |
| YEAR RENOVATED           | 2022               |
| # OF PARCELS             | 1                  |
| ZONING TYPE              | R1-7               |
| BUILDING CLASS           | A                  |
| TOPOGRAPHY               | Flat               |
| LOCATION CLASS           | A-                 |
| NUMBER OF STORIES        | 1                  |
| NUMBER OF BUILDINGS      | 1                  |
| NUMBER OF PARKING SPACES | 3                  |
| PARKING                  | Front Slab x 2     |
| POOL / JACUZZI           | Yes                |
| PUTTING GREEN            | Yes                |
| WASHER/DRYER             | Yes                |
| ARCADE GAMES             | Yes                |
|                          |                    |
| MECHANICAL               |                    |
| HVAC                     | Heat Pump          |
| UTILITIES                |                    |
| WATER                    | City Of Scottsdale |
| TRASH                    | City Of Scottsdale |
| ELECTRIC                 | APS                |
|                          |                    |