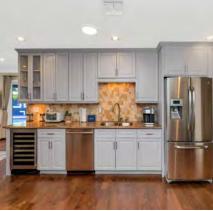

### Locator Map

| PROPERTY FEATURES        |                    |
|--------------------------|--------------------|
| NUMBER OF UNITS          | 1                  |
| BUILDING SF              | 2,190              |
| LAND SF                  | 7,717              |
| LAND ACRES               | 0.177              |
| YEAR BUILT               | 1961               |
| YEAR RENOVATED           | 2022               |
| # OF PARCELS             | 1                  |
| ZONING TYPE              | R1-7               |
| BUILDING CLASS           | A                  |
| TOPOGRAPHY               | Flat               |
| LOCATION CLASS           | A-                 |
| NUMBER OF STORIES        | 1                  |
| NUMBER OF BUILDINGS      | 1                  |
| NUMBER OF PARKING SPACES | 3                  |
| PARKING                  | Front Slab x 2     |
| POOL / JACUZZI           | Yes                |
| PUTTING GREEN            | Yes                |
| WASHER/DRYER             | Yes                |
| ARCADE GAMES             | Yes                |
|                          |                    |
| MECHANICAL               |                    |
| HVAC                     | Heat Pump          |
| UTILITIES                |                    |
| WATER                    | City Of Scottsdale |
| TRASH                    | City Of Scottsdale |
| ELECTRIC                 | APS                |
|                          |                    |