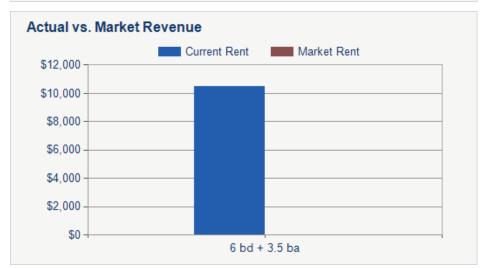

| Unit Mix        | # Units | Square Feet | Current Rent       | Rent PSF | Monthly<br>Income |
|-----------------|---------|-------------|--------------------|----------|-------------------|
| 6 bd + 3.5 ba   | 1       | 2,019       | \$5,000 - \$16,000 | \$5.20   | \$10,500          |
| Totals/Averages | 1       | 2,019       | \$10,500           | \$5.20   | \$10,500          |