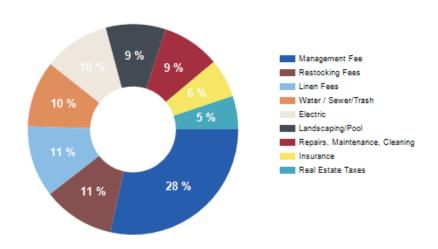

|
|          | \$2,016<br>\$2,332<br>\$11,174<br>\$4,320<br>\$3,500<br>\$4,000<br>\$3,600<br>\$4,320<br>\$4,000<br><b>\$39,262</b><br>\$65,565<br>\$17.93 | \$2,016 \$2,016<br>\$2,332 \$2,332<br>\$11,174 \$11,174<br>\$4,320 \$4,320<br>\$3,500 \$3,500<br>\$4,000 \$4,000<br>\$3,600 \$3,600<br>\$4,320 \$4,320<br>\$4,000 \$4,000<br>\$39,262 \$39,262<br>\$65,565<br>\$17.93 | \$2,016 \$2,016 \$2,016<br>\$2,332 \$2,332 \$2,332<br>\$11,174 \$11,174 \$13,616<br>\$4,320 \$4,320 \$4,320<br>\$3,500 \$3,500 \$3,500<br>\$4,000 \$4,000 \$4,000<br>\$3,600 \$3,600 \$3,600<br>\$4,320 \$4,320 \$4,320<br>\$4,000 \$4,000 \$4,000<br>\$39,262 \$39,262 \$41,704<br>\$65,565 \$65,565<br>\$17.93 \$19.04 |

### **DISTRIBUTION OF EXPENSES** CURRENT



| GLOBAL          |             |
|-----------------|-------------|
| Price           | \$1,095,000 |
| Analysis Period | 5 year(s)   |
|                 |             |

# **INCOME - Growth Rates**

Gross Scheduled Rent 5.00 %

# **EXPENSES - Growth Rates**

| Real Estate Taxes              | 1.50 % |
|--------------------------------|--------|
| Insurance                      | 1.50 % |
| Restocking Fees                | 1.50 % |
| Repairs, Maintenance, Cleaning | 1.50 % |
| Water / Sewer/Trash            | 1.50 % |
| Landscaping/Pool               | 1.50 % |
| Linen Fees                     | 1.50 % |
| Electric                       | 1.50 % |
|                                |        |

# PROPOSED FINANCING

| Residential Financing |           |
|-----------------------|-----------|