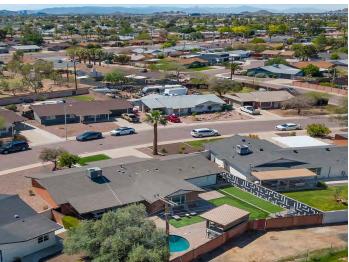

### Regional Map

### Locator Map

| PROPERTY FEATURES        |                    |
|--------------------------|--------------------|
| NUMBER OF UNITS          | 1                  |
| BUILDING SF              | 2,190              |
| LAND SF                  | 7,717              |
| LAND ACRES               | 0.177              |
| YEAR BUILT               | 1961               |
| YEAR RENOVATED           | 2022               |
| # OF PARCELS             | 1                  |
| ZONING TYPE              | R1-7               |
| BUILDING CLASS           | A                  |
| TOPOGRAPHY               | Flat               |
| LOCATION CLASS           | A-                 |
| NUMBER OF STORIES        | 1                  |
| NUMBER OF BUILDINGS      | 1                  |
| NUMBER OF PARKING SPACES | 3                  |
| PARKING                  | Front Slab x 2     |
| POOL / JACUZZI           | Yes                |
| PUTTING GREEN            | Yes                |
| WASHER/DRYER             | Yes                |
| ARCADE GAMES             | Yes                |
|                          |                    |
| MECHANICAL               |                    |
| HVAC                     | Heat Pump          |
| UTILITIES                |                    |
| WATER                    | City Of Scottsdale |
| TRASH                    | City Of Scottsdale |
| ELECTRIC                 | APS                |
|                          |                    |