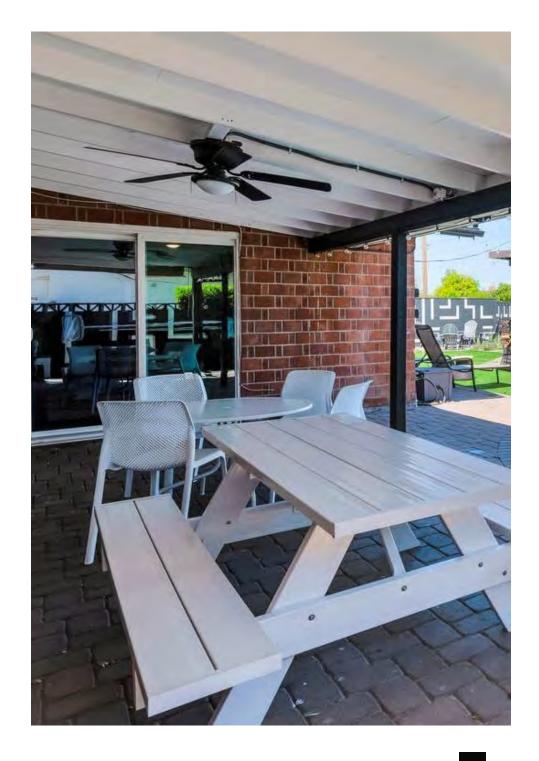

# CONTENTS

01 Executive Summary

Investment Summary Unit Mix Summary Location Summary

02 Property Description

Property Features
Aerial Map
Common Amenities
Unit Amenities
Property Images

03 Rent Roll

Portfolio Bookings 5-2-2024

### Locator Map

| PROPERTY FEATURES        |                    |
|--------------------------|--------------------|
| NUMBER OF UNITS          | 1                  |
| BUILDING SF              | 2,190              |
| LAND SF                  | 7,717              |
| LAND ACRES               | 0.177              |
| YEAR BUILT               | 1961               |
| YEAR RENOVATED           | 2022               |
| # OF PARCELS             | 1                  |
| ZONING TYPE              | R1-7               |
| BUILDING CLASS           | A                  |
| TOPOGRAPHY               | Flat               |
| LOCATION CLASS           | A-                 |
| NUMBER OF STORIES        | 1                  |
| NUMBER OF BUILDINGS      | 1                  |
| NUMBER OF PARKING SPACES | 3                  |
| PARKING                  | Front Slab x 2     |
| POOL / JACUZZI           | Yes                |
| PUTTING GREEN            | Yes                |
| WASHER/DRYER             | Yes                |
| ARCADE GAMES             | Yes                |
|                          |                    |
| MECHANICAL               |                    |
| HVAC                     | Heat Pump          |
| UTILITIES                |                    |
| WATER                    | City Of Scottsdale |
| TRASH                    | City Of Scottsdale |
| ELECTRIC                 | APS                |
|                          |                    |