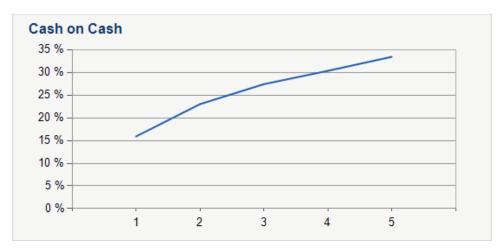

## FINANCIAL SUMMARY

| PRICE                    | \$1,095,000 |
|--------------------------|-------------|
| PRICE PSF                | \$500.00    |
| PRICE PER UNIT           | \$1,095,000 |
| OCCUPANCY                | 103.00 %    |
| NOI (CURRENT)            | \$109,058   |
| NOI (Pro Forma)          | \$128,496   |
| CAP RATE (CURRENT)       | 9.96 %      |
| CAP RATE (Pro Forma)     | 11.73 %     |
| CASH ON CASH (CURRENT)   | 15.89 %     |
| CASH ON CASH (Pro Forma) | 22.99 %     |
| GRM (CURRENT)            | 7.60        |
| GRM (Pro Forma)          | 6.26        |
|                          |             |