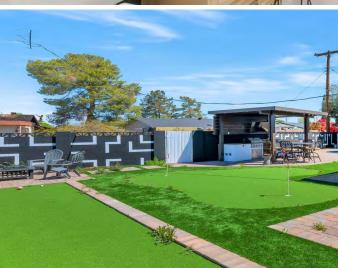

### Locator Map

| PROPERTY FEATURES        |                    |
|--------------------------|--------------------|
| NUMBER OF UNITS          | 1                  |
| BUILDING SF              | 2,190              |
| LAND SF                  | 7,717              |
| LAND ACRES               | 0.177              |
| YEAR BUILT               | 1961               |
| YEAR RENOVATED           | 2022               |
| # OF PARCELS             | 1                  |
| ZONING TYPE              | R1-7               |
| BUILDING CLASS           | A                  |
| TOPOGRAPHY               | Flat               |
| LOCATION CLASS           | A-                 |
| NUMBER OF STORIES        | 1                  |
| NUMBER OF BUILDINGS      | 1                  |
| NUMBER OF PARKING SPACES | 3                  |
| PARKING                  | Front Slab x 2     |
| POOL / JACUZZI           | Yes                |
| PUTTING GREEN            | Yes                |
| WASHER/DRYER             | Yes                |
| ARCADE GAMES             | Yes                |
|                          |                    |
| MECHANICAL               |                    |
| HVAC                     | Heat Pump          |
| UTILITIES                |                    |
| WATER                    | City Of Scottsdale |
| TRASH                    | City Of Scottsdale |
| ELECTRIC                 | APS                |
|                          |                    |