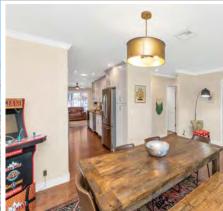

### Locator Map

| PROPERTY FEATURES        |                    |
|--------------------------|--------------------|
| NUMBER OF UNITS          | 1                  |
| BUILDING SF              | 2,190              |
| LAND SF                  | 7,717              |
| LAND ACRES               | 0.177              |
| YEAR BUILT               | 1961               |
| YEAR RENOVATED           | 2022               |
| # OF PARCELS             | 1                  |
| ZONING TYPE              | R1-7               |
| BUILDING CLASS           | A                  |
| TOPOGRAPHY               | Flat               |
| LOCATION CLASS           | A-                 |
| NUMBER OF STORIES        | 1                  |
| NUMBER OF BUILDINGS      | 1                  |
| NUMBER OF PARKING SPACES | 3                  |
| PARKING                  | Front Slab x 2     |
| POOL / JACUZZI           | Yes                |
| PUTTING GREEN            | Yes                |
| WASHER/DRYER             | Yes                |
| ARCADE GAMES             | Yes                |
|                          |                    |
| MECHANICAL               |                    |
| HVAC                     | Heat Pump          |
| UTILITIES                |                    |
| WATER                    | City Of Scottsdale |
| TRASH                    | City Of Scottsdale |
| ELECTRIC                 | APS                |
|                          |                    |