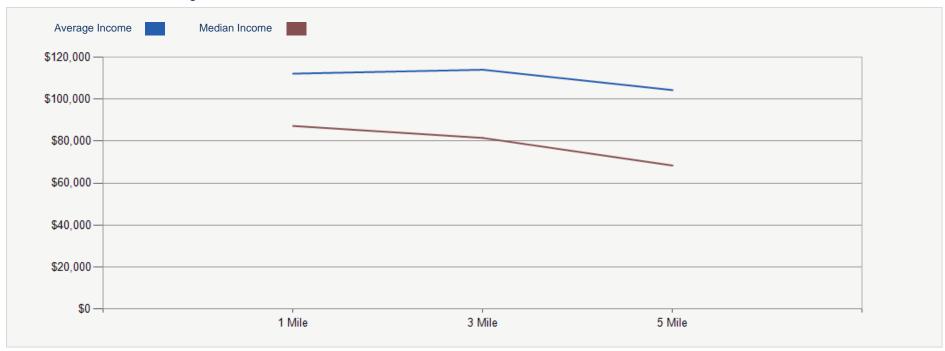

# PROPOSED FINANCING

| Amortized |
|-----------|
| \$273,750 |
| \$821,250 |
| 7.00 %    |
| 30        |
| \$65,565  |
| 75 %      |
| 30 Years  |
|           |

| DEMOGRAPHICS           | 1 MILE    | 3 MILE    | 5 MILE    |
|------------------------|-----------|-----------|-----------|
| 2023 Population        | 10,750    | 87,218    | 223,991   |
| 2023 Median HH Income  | \$87,250  | \$81,533  | \$68,387  |
| 2023 Average HH Income | \$112,170 | \$114,033 | \$104,334 |