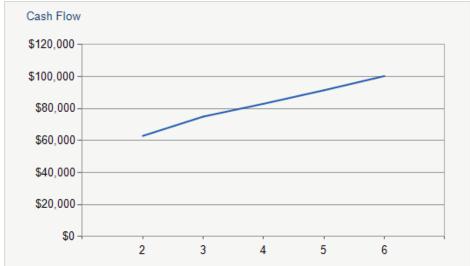

| \$4,121   | \$4,183   | \$4,245   |
| Landscaping/Pool               | \$3,600    | \$3,600   | \$3,654   | \$3,709   | \$3,764   | \$3,821   |
| Linen Fees                     | \$4,320    | \$4,320   | \$4,385   | \$4,451   | \$4,517   | \$4,585   |
| Electric                       | \$4,000    | \$4,000   | \$4,060   | \$4,121   | \$4,183   | \$4,245   |
| Total Operating Expense        | \$39,262   | \$41,704  | \$43,209  | \$44,372  | \$45,578  | \$46,829  |
| Net Operating Income           | \$109,058  | \$128,496 | \$140,541 | \$148,566 | \$157,007 | \$165,885 |
| Annual Debt Service            | \$65,565   | \$65,565  | \$65,565  | \$65,565  | \$65,565  | \$65,565  |
| Cash Flow                      | \$43,493   | \$62,931  | \$74,976  | \$83,000  | \$91,441  | \$100,320 |





| Calendar Year           | CURRENT     | Year 2      | Year 3      | Year 4      | Year 5      | Year 6      |
|-------------------------|-------------|-------------|-------------|-------------|-------------|-------------|
| Cash on Cash Return b/t | 15.89 %     | 22.99 %     | 27.39 %     | 30.32 %     | 33.40 %     | 36.65 %     |
| CAP Rate                | 9.96 %      | 11.73 %     | 12.83 %     | 13.57 %     | 14.34 %     | 15.15 %     |
| Debt Coverage Ratio     | 1.66        | 1.96        | 2.14        | 2.27        | 2.39        | 2.53        |
| Operating Expense Ratio | 26.47 %     | 24.50 %     | 23.51 %     | 22.99 %     | 22.49 %     | 22.01 %     |
| Gross Multiplier (GRM)  | 7.60        | 6.26        | 5.96        | 5.68        | 5.41        | 5.15        |
| Loan to Valu