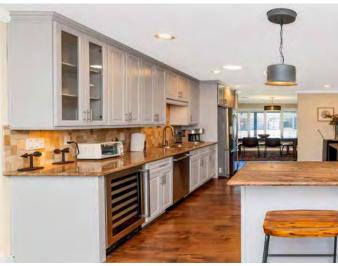

### Locator Map

| PROPERTY FEATURES        |                    |
|--------------------------|--------------------|
| NUMBER OF UNITS          | 1                  |
| BUILDING SF              | 2,190              |
| LAND SF                  | 7,717              |
| LAND ACRES               | 0.177              |
| YEAR BUILT               | 1961               |
| YEAR RENOVATED           | 2022               |
| # OF PARCELS             | 1                  |
| ZONING TYPE              | R1-7               |
| BUILDING CLASS           | A                  |
| TOPOGRAPHY               | Flat               |
| LOCATION CLASS           | A-                 |
| NUMBER OF STORIES        | 1                  |
| NUMBER OF BUILDINGS      | 1                  |
| NUMBER OF PARKING SPACES | 3                  |
| PARKING                  | Front Slab x 2     |
| POOL / JACUZZI           | Yes                |
| PUTTING GREEN            | Yes                |
| WASHER/DRYER             | Yes                |
| ARCADE GAMES             | Yes                |
|                          |                    |
| MECHANICAL               |                    |
| HVAC                     | Heat Pump          |
| UTILITIES                |                    |
| WATER                    | City Of Scottsdale |
| TRASH                    | City Of Scottsdale |
| ELECTRIC                 | APS                |
|                          |                    |