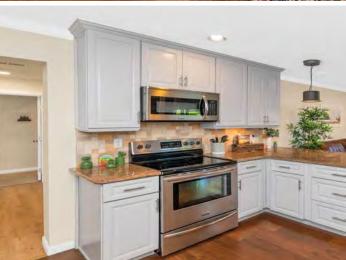

### Locator Map

| PROPERTY FEATURES        |                    |
|--------------------------|--------------------|
| NUMBER OF UNITS          | 1                  |
| BUILDING SF              | 2,190              |
| LAND SF                  | 7,717              |
| LAND ACRES               | 0.177              |
| YEAR BUILT               | 1961               |
| YEAR RENOVATED           | 2022               |
| # OF PARCELS             | 1                  |
| ZONING TYPE              | R1-7               |
| BUILDING CLASS           | A                  |
| TOPOGRAPHY               | Flat               |
| LOCATION CLASS           | A-                 |
| NUMBER OF STORIES        | 1                  |
| NUMBER OF BUILDINGS      | 1                  |
| NUMBER OF PARKING SPACES | 3                  |
| PARKING                  | Front Slab x 2     |
| POOL / JACUZZI           | Yes                |
| PUTTING GREEN            | Yes                |
| WASHER/DRYER             | Yes                |
| ARCADE GAMES             | Yes                |
|                          |                    |
| MECHANICAL               |                    |
| HVAC                     | Heat Pump          |
| UTILITIES                |                    |
| WATER                    | City Of Scottsdale |
| TRASH                    | City Of Scottsdale |
| ELECTRIC                 | APS                |
|                          |                    |