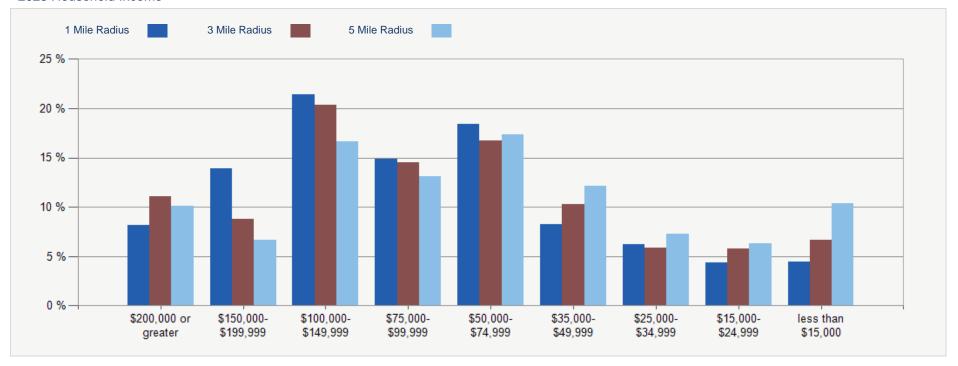

# PROPOSED FINANCING

| Amortized |
|-----------|
| \$273,750 |
| \$821,250 |
| 7.00 %    |
| 30        |
| \$65,565  |
| 75 %      |
| 30 Years  |
|           |

| DEMOGRAPHICS           | 1 MILE    | 3 MILE    | 5 MILE    |
|------------------------|-----------|-----------|-----------|
| 2023 Population        | 10,750    | 87,218    | 223,991   |
| 2023 Median HH Income  | \$87,250  | \$81,533  | \$68,387  |
| 2023 Average HH Income | \$112,170 | \$114,033 | \$104,334 |