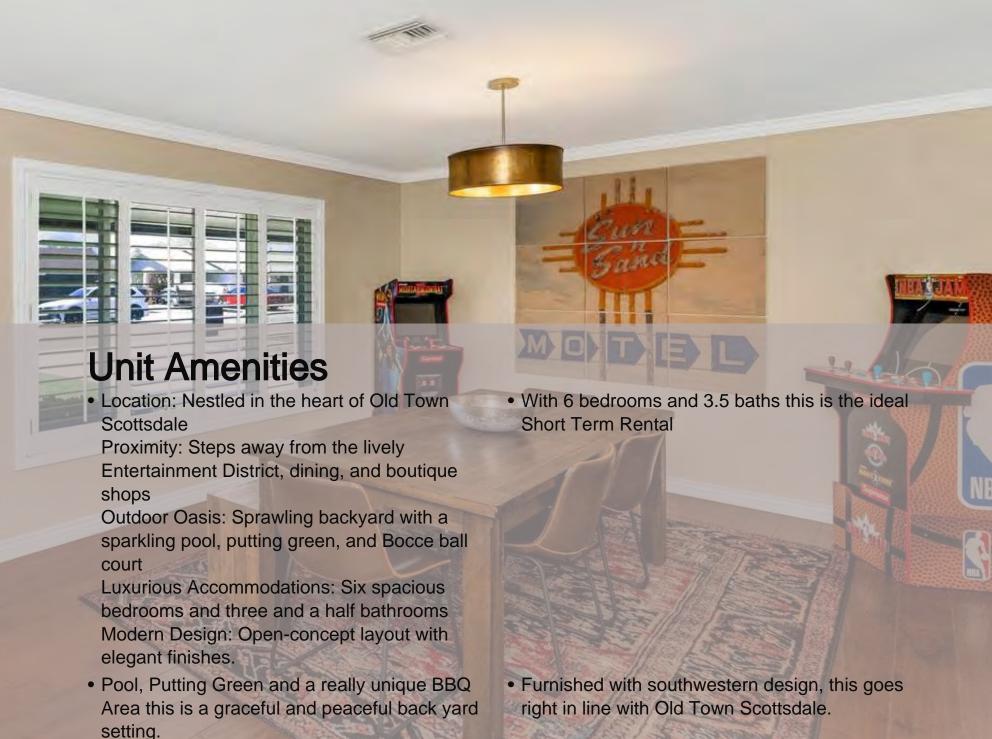

### Locator Map

| PROPERTY FEATURES        |                    |
|--------------------------|--------------------|
| NUMBER OF UNITS          | 1                  |
| BUILDING SF              | 2,190              |
| LAND SF                  | 7,717              |
| LAND ACRES               | 0.177              |
| YEAR BUILT               | 1961               |
| YEAR RENOVATED           | 2022               |
| # OF PARCELS             | 1                  |
| ZONING TYPE              | R1-7               |
| BUILDING CLASS           | A                  |
| TOPOGRAPHY               | Flat               |
| LOCATION CLASS           | A-                 |
| NUMBER OF STORIES        | 1                  |
| NUMBER OF BUILDINGS      | 1                  |
| NUMBER OF PARKING SPACES | 3                  |
| PARKING                  | Front Slab x 2     |
| POOL / JACUZZI           | Yes                |
| PUTTING GREEN            | Yes                |
| WASHER/DRYER             | Yes                |
| ARCADE GAMES             | Yes                |
|                          |                    |
| MECHANICAL               |                    |
| HVAC                     | Heat Pump          |
| UTILITIES                |                    |
| WATER                    | City Of Scottsdale |
| TRASH                    | City Of Scottsdale |
| ELECTRIC                 | APS                |
|                          |                    |