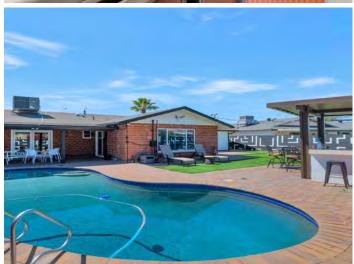

### Locator Map

| PROPERTY FEATURES        |                    |
|--------------------------|--------------------|
| NUMBER OF UNITS          | 1                  |
| BUILDING SF              | 2,190              |
| LAND SF                  | 7,717              |
| LAND ACRES               | 0.177              |
| YEAR BUILT               | 1961               |
| YEAR RENOVATED           | 2022               |
| # OF PARCELS             | 1                  |
| ZONING TYPE              | R1-7               |
| BUILDING CLASS           | A                  |
| TOPOGRAPHY               | Flat               |
| LOCATION CLASS           | A-                 |
| NUMBER OF STORIES        | 1                  |
| NUMBER OF BUILDINGS      | 1                  |
| NUMBER OF PARKING SPACES | 3                  |
| PARKING                  | Front Slab x 2     |
| POOL / JACUZZI           | Yes                |
| PUTTING GREEN            | Yes                |
| WASHER/DRYER             | Yes                |
| ARCADE GAMES             | Yes                |
|                          |                    |
| MECHANICAL               |                    |
| HVAC                     | Heat Pump          |
| UTILITIES                |                    |
| WATER                    | City Of Scottsdale |
| TRASH                    | City Of Scottsdale |
| ELECTRIC                 | APS                |
|                          |                    |