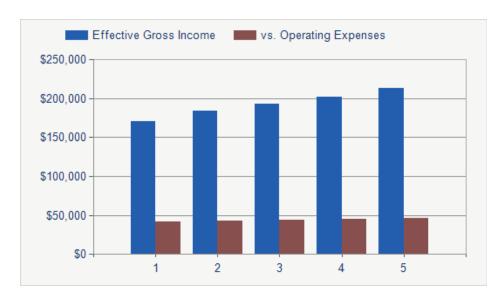

60   | \$4,121   | \$4,183   | \$4,245   |
| Landscaping/Pool               | \$3,600    | \$3,600   | \$3,654   | \$3,709   | \$3,764   | \$3,821   |
| Linen Fees                     | \$4,320    | \$4,320   | \$4,385   | \$4,451   | \$4,517   | \$4,585   |
| Electric                       | \$4,000    | \$4,000   | \$4,060   | \$4,121   | \$4,183   | \$4,245   |
| Total Operating Expense        | \$39,262   | \$41,704  | \$43,209  | \$44,372  | \$45,578  | \$46,829  |
| Net Operating Income           | \$109,058  | \$128,496 | \$140,541 | \$148,566 | \$157,007 | \$165,885 |
| Annual Debt Service            | \$65,565   | \$65,565  | \$65,565  | \$65,565  | \$65,565  | \$65,565  |
| Cash Flow                      | \$43,493   | \$62,931  | \$74,976  | \$83,000  | \$91,441  | \$100,320 |





| Calendar Year           | CURRENT     | Year 2      | Year 3      | Year 4      | Year 5      | Year 6      |
|-------------------------|-------------|-------------|-------------|-------------|-------------|-------------|
| Cash on Cash Return b/t | 15.89 %     | 22.99 %     | 27.39 %     | 30.32 %     | 33.40 %     | 36.65 %     |
| CAP Rate                | 9.96 %      | 11.73 %     | 12.83 %     | 13.57 %     | 14.34 %     | 15.15 %     |
| Debt Coverage Ratio     | 1.66        | 1.96        | 2.14        | 2.27        | 2.39        | 2.53        |
| Operating Expense Ratio | 26.47 %     | 24.50 %     | 23.51 %     | 22.99 %     | 22.49 %     | 22.01 %     |
| Gross Multiplier (GRM)  | 7.60        | 6.26        | 5.96        | 5.68        | 5.41        | 5.15        |
| Loan to Va