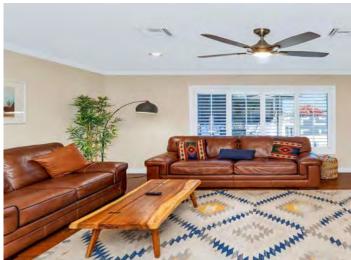

### Locator Map

| PROPERTY FEATURES        |                    |
|--------------------------|--------------------|
| NUMBER OF UNITS          | 1                  |
| BUILDING SF              | 2,190              |
| LAND SF                  | 7,717              |
| LAND ACRES               | 0.177              |
| YEAR BUILT               | 1961               |
| YEAR RENOVATED           | 2022               |
| # OF PARCELS             | 1                  |
| ZONING TYPE              | R1-7               |
| BUILDING CLASS           | A                  |
| TOPOGRAPHY               | Flat               |
| LOCATION CLASS           | A-                 |
| NUMBER OF STORIES        | 1                  |
| NUMBER OF BUILDINGS      | 1                  |
| NUMBER OF PARKING SPACES | 3                  |
| PARKING                  | Front Slab x 2     |
| POOL / JACUZZI           | Yes                |
| PUTTING GREEN            | Yes                |
| WASHER/DRYER             | Yes                |
| ARCADE GAMES             | Yes                |
|                          |                    |
| MECHANICAL               |                    |
| HVAC                     | Heat Pump          |
| UTILITIES                |                    |
| WATER                    | City Of Scottsdale |
| TRASH                    | City Of Scottsdale |
| ELECTRIC                 | APS                |
|                          |                    |