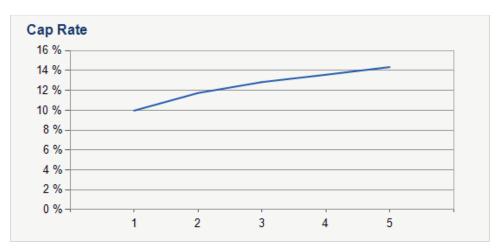

## FINANCIAL SUMMARY

| PRICE                    | \$1,095,000 |
|--------------------------|-------------|
| PRICE PSF                | \$500.00    |
| PRICE PER UNIT           | \$1,095,000 |
| OCCUPANCY                | 103.00 %    |
| NOI (CURRENT)            | \$109,058   |
| NOI (Pro Forma)          | \$128,496   |
| CAP RATE (CURRENT)       | 9.96 %      |
| CAP RATE (Pro Forma)     | 11.73 %     |
| CASH ON CASH (CURRENT)   | 15.89 %     |
| CASH ON CASH (Pro Forma) | 22.99 %     |
| GRM (CURRENT)            | 7.60        |
| GRM (Pro Forma)          | 6.26        |
|                          |             |