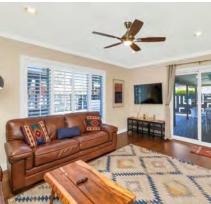

### Locator Map

| PROPERTY FEATURES        |                    |
|--------------------------|--------------------|
| NUMBER OF UNITS          | 1                  |
| BUILDING SF              | 2,190              |
| LAND SF                  | 7,717              |
| LAND ACRES               | 0.177              |
| YEAR BUILT               | 1961               |
| YEAR RENOVATED           | 2022               |
| # OF PARCELS             | 1                  |
| ZONING TYPE              | R1-7               |
| BUILDING CLASS           | A                  |
| TOPOGRAPHY               | Flat               |
| LOCATION CLASS           | A-                 |
| NUMBER OF STORIES        | 1                  |
| NUMBER OF BUILDINGS      | 1                  |
| NUMBER OF PARKING SPACES | 3                  |
| PARKING                  | Front Slab x 2     |
| POOL / JACUZZI           | Yes                |
| PUTTING GREEN            | Yes                |
| WASHER/DRYER             | Yes                |
| ARCADE GAMES             | Yes                |
|                          |                    |
| MECHANICAL               |                    |
| HVAC                     | Heat Pump          |
| UTILITIES                |                    |
| WATER                    | City Of Scottsdale |
| TRASH                    | City Of Scottsdale |
| ELECTRIC                 | APS                |
|                          |                    |