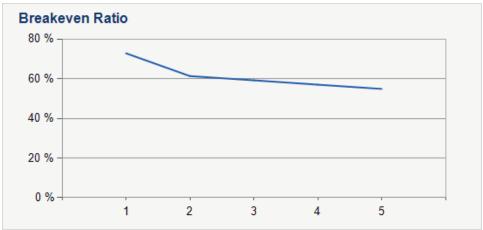

%     |
| Gross Multiplier (GRM)  | 7.60        | 6.26        | 5.96        | 5.68        | 5.41        | 5.15        |
| Loan to Value           | 75.00 %     | 74.20 %     | 73.38 %     | 72.54 %     | 71.59 %     | 70.57 %     |
| Breakeven Ratio         | 72.80 %     | 61.30 %     | 59.20 %     | 56.98 %     | 54.86 %     | 52.84 %     |
| Price / SF              | \$500.00    | \$500.00    | \$500.00    | \$500.00    | \$500.00    | \$500.00    |
| Price / Unit            | \$1,095,000 | \$1,095,000 | \$1,095,000 | \$1,095,000 | \$1,095,000 | \$1,095,000 |
| Income / SF             | \$67.72     | \$77.71     | \$83.90     | \$88.09     | \$92.50     | \$97.12     |
| Expense / SF            | \$17.92     | \$19.04     | \$19.73     | \$20.26     | \$20.81     | \$21.38     |











| POPULATION                         | 1 MILE   | 3 MILE   | 5 MILE   |
|------------------------------------|----------|----------|----------|
| 2000 Population                    | 11,419   | 82,293   | 196,469  |
| 2010 Population                    | 10,871   | 76,926   | 191,271  |
| 2023 Population                    | 10,750   | 87,218   | 223,991  |
| 2028 Population                    | 10,615   | 90,767   | 235,001  |
| 2023 African American              | 271      | 2,855    | 11,993   |
| 2023 American Indian               | 197      | 3,720    | 10,545   |
| 2023 Asian                         | 363      | 3,030    | 12,986   |
| 2023 Hispanic                      | 1,691    | 16,169   | 52,474   |
| 2023 Other Race                    | 557      | 6,488    | 23,173   |
| 20