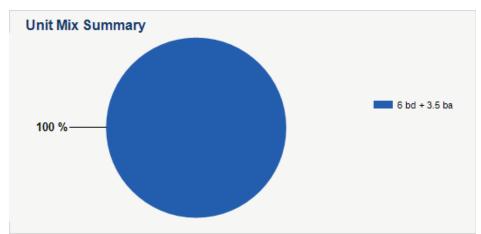

| Unit Mix        | # Units | Square Feet | Current Rent       | Rent PSF | Monthly<br>Income |
|-----------------|---------|-------------|--------------------|----------|-------------------|
| 6 bd + 3.5 ba   | 1       | 2,019       | \$5,000 - \$16,000 | \$5.20   | \$10,500          |
| Totals/Averages | 1       | 2,019       | \$10,500           | \$5.20   | \$10,500          |