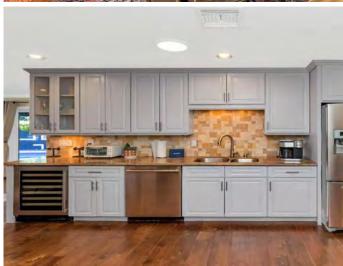

### Locator Map

| PROPERTY FEATURES        |                    |
|--------------------------|--------------------|
| NUMBER OF UNITS          | 1                  |
| BUILDING SF              | 2,190              |
| LAND SF                  | 7,717              |
| LAND ACRES               | 0.177              |
| YEAR BUILT               | 1961               |
| YEAR RENOVATED           | 2022               |
| # OF PARCELS             | 1                  |
| ZONING TYPE              | R1-7               |
| BUILDING CLASS           | A                  |
| TOPOGRAPHY               | Flat               |
| LOCATION CLASS           | A-                 |
| NUMBER OF STORIES        | 1                  |
| NUMBER OF BUILDINGS      | 1                  |
| NUMBER OF PARKING SPACES | 3                  |
| PARKING                  | Front Slab x 2     |
| POOL / JACUZZI           | Yes                |
| PUTTING GREEN            | Yes                |
| WASHER/DRYER             | Yes                |
| ARCADE GAMES             | Yes                |
|                          |                    |
| MECHANICAL               |                    |
| HVAC                     | Heat Pump          |
| UTILITIES                |                    |
| WATER                    | City Of Scottsdale |
| TRASH                    | City Of Scottsdale |
| ELECTRIC                 | APS                |
|                          |                    |