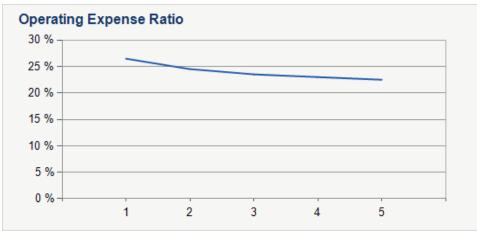

01 %     |
| Gross Multiplier (GRM)  | 7.60        | 6.26        | 5.96        | 5.68        | 5.41        | 5.15        |
| Loan to Value           | 75.00 %     | 74.20 %     | 73.38 %     | 72.54 %     | 71.59 %     | 70.57 %     |
| Breakeven Ratio         | 72.80 %     | 61.30 %     | 59.20 %     | 56.98 %     | 54.86 %     | 52.84 %     |
| Price / SF              | \$500.00    | \$500.00    | \$500.00    | \$500.00    | \$500.00    | \$500.00    |
| Price / Unit            | \$1,095,000 | \$1,095,000 | \$1,095,000 | \$1,095,000 | \$1,095,000 | \$1,095,000 |
| Income / SF             | \$67.72     | \$77.71     | \$83.90     | \$88.09     | \$92.50     | \$97.12     |
| Expense / SF            | \$17.92     | \$19.04     | \$19.73     | \$20.26     | \$20.81     | \$21.38     |











| POPULATION                         | 1 MILE   | 3 MILE   | 5 MILE   |
|------------------------------------|----------|----------|----------|
| 2000 Population                    | 11,419   | 82,293   | 196,469  |
| 2010 Population                    | 10,871   | 76,926   | 191,271  |
| 2023 Population                    | 10,750   | 87,218   | 223,991  |
| 2028 Population                    | 10,615   | 90,767   | 235,001  |
| 2023 African American              | 271      | 2,855    | 11,993   |
| 2023 American Indian               | 197      | 3,720    | 10,545   |
| 2023 Asian                         | 363      | 3,030    | 12,986   |
| 2023 Hispanic                      | 1,691    | 16,169   | 52,474   |
| 2023 Other Race                    | 557      | 6,488    | 23,173   |
|