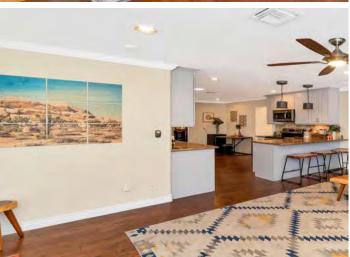

### Locator Map

| PROPERTY FEATURES        |                    |
|--------------------------|--------------------|
| NUMBER OF UNITS          | 1                  |
| BUILDING SF              | 2,190              |
| LAND SF                  | 7,717              |
| LAND ACRES               | 0.177              |
| YEAR BUILT               | 1961               |
| YEAR RENOVATED           | 2022               |
| # OF PARCELS             | 1                  |
| ZONING TYPE              | R1-7               |
| BUILDING CLASS           | A                  |
| TOPOGRAPHY               | Flat               |
| LOCATION CLASS           | A-                 |
| NUMBER OF STORIES        | 1                  |
| NUMBER OF BUILDINGS      | 1                  |
| NUMBER OF PARKING SPACES | 3                  |
| PARKING                  | Front Slab x 2     |
| POOL / JACUZZI           | Yes                |
| PUTTING GREEN            | Yes                |
| WASHER/DRYER             | Yes                |
| ARCADE GAMES             | Yes                |
|                          |                    |
| MECHANICAL               |                    |
| HVAC                     | Heat Pump          |
| UTILITIES                |                    |
| WATER                    | City Of Scottsdale |
| TRASH                    | City Of Scottsdale |
| ELECTRIC                 | APS                |
|                          |                    |