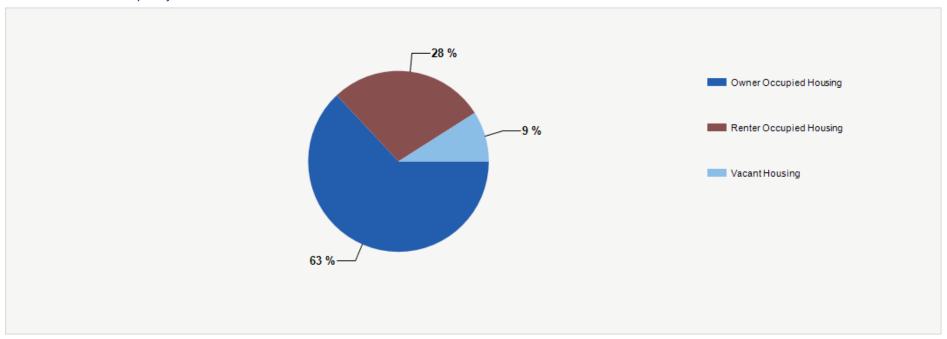

# PROPOSED FINANCING

| Amortized |
|-----------|
| \$273,750 |
| \$821,250 |
| 7.00 %    |
| 30        |
| \$65,565  |
| 75 %      |
| 30 Years  |
|           |

| DEMOGRAPHICS           | 1 MILE    | 3 MILE    | 5 MILE    |
|------------------------|-----------|-----------|-----------|
| 2023 Population        | 10,750    | 87,218    | 223,991   |
| 2023 Median HH Income  | \$87,250  | \$81,533  | \$68,387  |
| 2023 Average HH Income | \$112,170 | \$114,033 | \$104,334 |