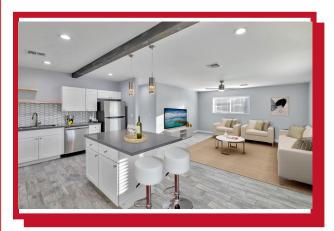

### HIGHLIGHTS

- Complete Gut & Remodel in 2023-24
- All New Underground & Above Plumbing
- New AC's, Hot Water Heaters & Roof
- New Exterior & Interior Modern Paint
- New Exterior & Interior Doors
- New Dual Pane Windows w/ Faux Wood Blinds
- New Ceiling Fans & Flooring
- New Stainless Steel Appliances
- New Cabinets w/ Subway Tile Backsplashes & Quartz Countertops