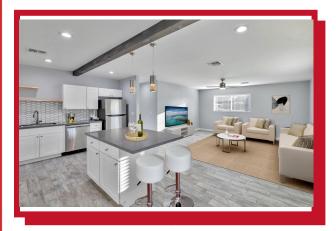

## PRELEASED on an ABSOLUTE NNN LEASE

2222 E Garfield Dr Phoenix, AZ 86006

\$1,395,000

- \*\*Investment Highlights:\*\*
- \*\*High Cap Rate of Over 7.5%\*\*: Offers an excellent income-generating opportunity with a strong cap rate, ensuring robust cash flow for investors.
- \*\*Triple Net Lease (NNN)\*\*: A true hands-off investment with a single tenant covering 100% of expenses, including maintenance, taxes, and insurance, ensuring minimal management responsibilities.
- \*\*Fully Renovated Property\*\*: Every unit has been gutted and remodeled with top-tier finishes, including new plumbing, electrical, roofing, air conditioning, flooring, and appliances, ensuring long-term durability.

## **DETAILS**

- \*\*Diverse Unit Mix\*\*: Consisting of 1-, 2-, and 3-bedroom units, this property caters to a wide range of tenant preferences, maximizing occupancy rates and income potential. - \*\*Turnkey Investment\*\*: Ready to generate immediate rental income with no need for additional renovations improvements.
- \*\*Modern Amenities\*\*: Features include stainless steel appliances, quartz countertops, new cabinets, ceiling fans, and energy-efficient windows, offering tenants a premium living experience.
- \*\*Prime Location\*\*: Situated in a high-demand area, benefiting from a growing rental market and potential for future appreciation.
- \*\*Low Vacancy Risk\*\*: Renovations and desirable unit features make this property attractive to tenants, helping to CAP RATE: 7.88% minimize vacancy rates and ensure consistent cash flow.
- \*\*Long-Term Appreciation\*\*: Located in a thriving area, this property is positioned to benefit from long-term market growth and value appreciation.
- \*\*Hassle-Free Income\*\*: The NNN lease structure guarantees predictable income with no additional financial burdens, making this an ideal passive investment opportunity.