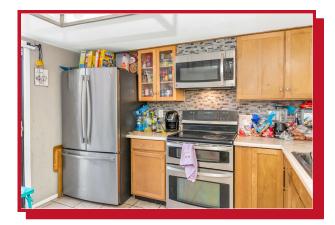

## HIGHLIGHTS

- 1. 2 bedroom 2 bath condo
- New Windows
- 3. Private Courtyard
- 4. Stable Tenant
- 5. Stainless Appliances
- 6. Oak Cabinets
- 7. Close to the 51 HWY

## **DETAILS:**

- \*\*Investment Highlights:\*\*
- \*\*Features & Upgrades:\*\*
- -- \*\*Modern Upgrades (2019):\*\* Enjoy a newer front door, new security door, stainless steel kitchen appliances, recessed lighting, cordless wood blinds, twotone paint, modern cabinetry, and dual-flow toilets.
- - \*\*Spacious Living Area:\*\* A generous great room featuring a breakfast bar and a 1/2 bath on the main floor.
- - \*\*Tiled Floors Throughout:\*\* Easy maintenance and a clean, sleek look.
- \*\*Don't Miss Out!\*\*