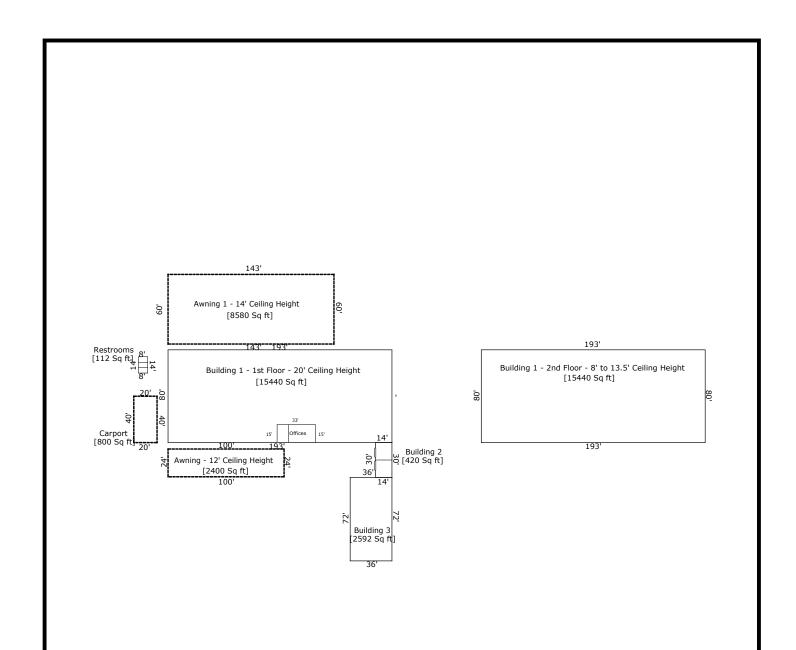

| TOTAL Sketch by a la mode                           | Area Calculations Summary |                         |
|-----------------------------------------------------|---------------------------|-------------------------|
| Living Area                                         |                           | Calculation Details     |
| Building 1 - 1st Floor - 20' Ceiling Height         | 15440 Sq ft               | $80 \times 193 = 15440$ |
| Building 3                                          | 2592 Sq ft                | 36 × 72 = 2592          |
| Building 1 - 2nd Floor - 8' to 13.5' Ceiling Height | 15440 Sq ft               | 80 × 193 = 15440        |
| Building 2                                          | 420 Sq ft                 | 14 × 30 = 420           |
| Total Living Area (Rounded):                        | 33892 Sq ft               |                         |
| Non-living Area                                     |                           |                         |
| Awning 1 - 14' Ceiling Height                       | 8580 Sq ft                | $143 \times 60 = 8580$  |
| Restrooms                                           | 112 Sq ft                 | 8 × 14 = 112            |
| Carport                                             | 800 Sq ft                 | 40 × 20 = 800           |
| Awning - 12' Ceiling Height                         | 2400 Sq ft                | 24 × 100 = 2400         |