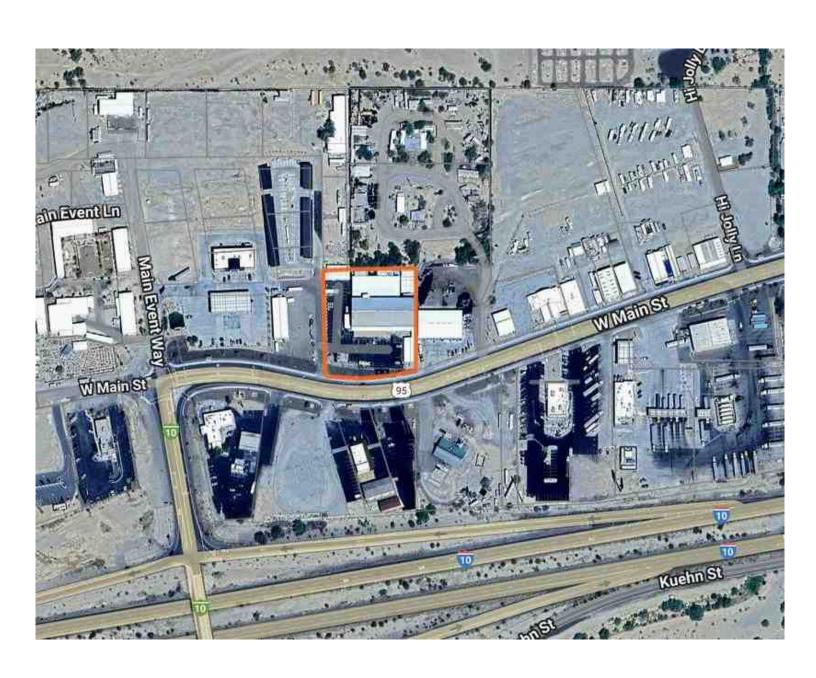

## **Aerial Photo**

Linda Gerchick

Re: Property: 1330 W Main St

Quartzsite, AZ 85346

Client: Linda Gerchick File No.: MW251009a

Effective Date: 1/24/2025

In accordance with your request, a sketch of the subject improvements on the above referenced property has been created. Additionally, photos and a site map have been included.