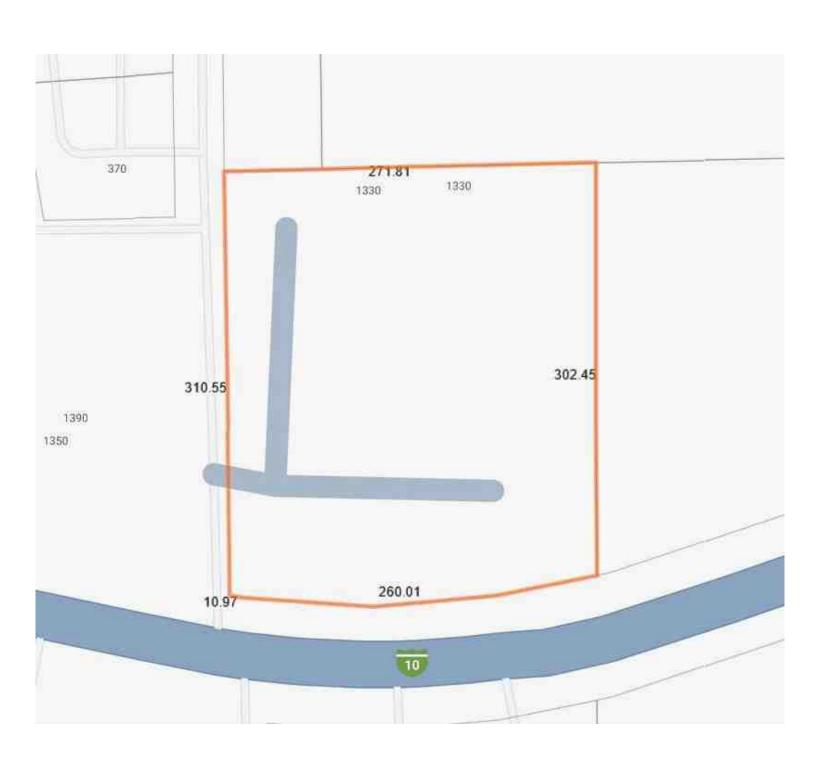

ity             | Quartzsite                | County La Paz | State AZ | Zip Code 85346 |
| Owner            | Quartzsite Showground LLC |               |          |                |



Building 1



Building 2



Building 3

# **Photograph Addendum**

| Client           | Linda Gerchick            |               |          |                |
|------------------|---------------------------|---------------|----------|----------------|
| Property Address | 1330 W Main St            |               |          |                |
| City             | Quartzsite                | County La Paz | State AZ | Zip Code 85346 |
| Owner            | Quartzsite Showground LLC |               |          |                |



Building 1 Second Floor



Restrooms and Carport



Awning 1

## **Site Map**



## **Aerial Photo**



#### **Appraiser License**