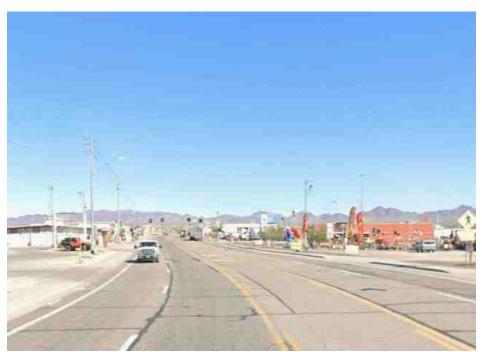

× 20 = 800           |
| Awning - 12' Ceiling Height                         | 2400 Sq ft                | 24 × 100 = 2400         |

#### **Subject Photo Page**

| Client           | Linda Gerchick            |               |          |                |
|------------------|---------------------------|---------------|----------|----------------|
| Property Address | 1330 W Main St            |               |          |                |
| City             | Quartzsite                | County La Paz | State AZ | Zip Code 85346 |
| Owner            | Quartzsite Showground LLC |               |          |                |



#### **Subject Front**

1330 W Main St Sales Price Gross Living Area Total Rooms Total Bedrooms Total Bathrooms Location View Site Quality Age



### **Subject Rear**



### **Subject Street**

# **Photograph Addendum**

| Client           | Linda Gerchick            |               |          |                |
|------------------|---------------------------|---------------|----------|----------------|
| Property Address | 1330 W Main St            |               |          |                |
| City             | Quartzsite                | County La Paz | State AZ | Zip Code 85346 |
| Owner            | Quartzsite Showground LLC |               |          |                |



Building 1



Building 2



Building 3

# **Photograph Addendum**

| Client           | Linda Gerchick            |               |          |                |
|------------------|---------------------------|---------------|----------|----------------|
| Property Address | 1330