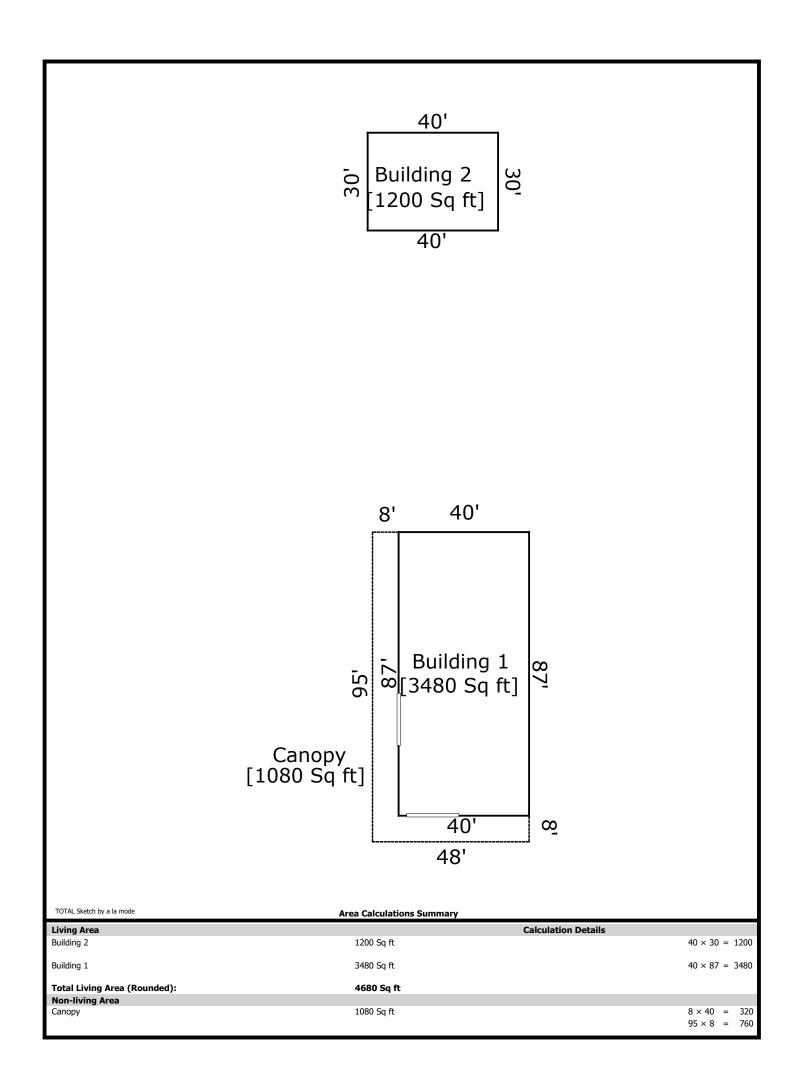

#### **Building Sketch**

| Client           | Linda Gerchick |               |          |                |
|------------------|----------------|---------------|----------|----------------|
| Property Address | 1230 W Main St |               |          |                |
| City             | Quartzsite     | County La Paz | State AZ | Zip Code 85346 |
| Owner            | Hilda Skinner  |               |          |                |