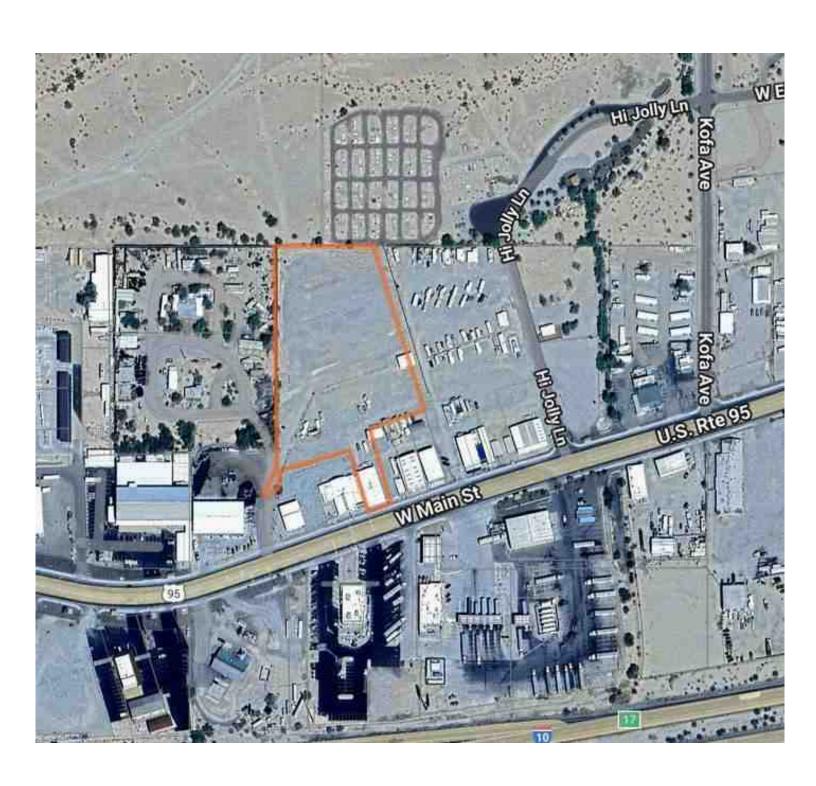

|          |                |
| City             | Quartzsite     | County La Paz | State AZ | Zip Code 85346 |
| Owner            | Hilda Skinner  |               |          |                |



Building 1 Front



Building 2 Front



Building 1 Rear

## **Photograph Addendum**

| Client           | Linda Gerchick |               |          |                |
|------------------|----------------|---------------|----------|----------------|
| Property Address | 1230 W Main St |               |          |                |
| City             | Quartzsite     | County La Paz | State AZ | Zip Code 85346 |
| Owner            | Hilda Skinner  |               |          |                |



Building 1 west side



Building 1 east side



Building 2 interior



## **Aerial Photo**



#### **Appraiser License**