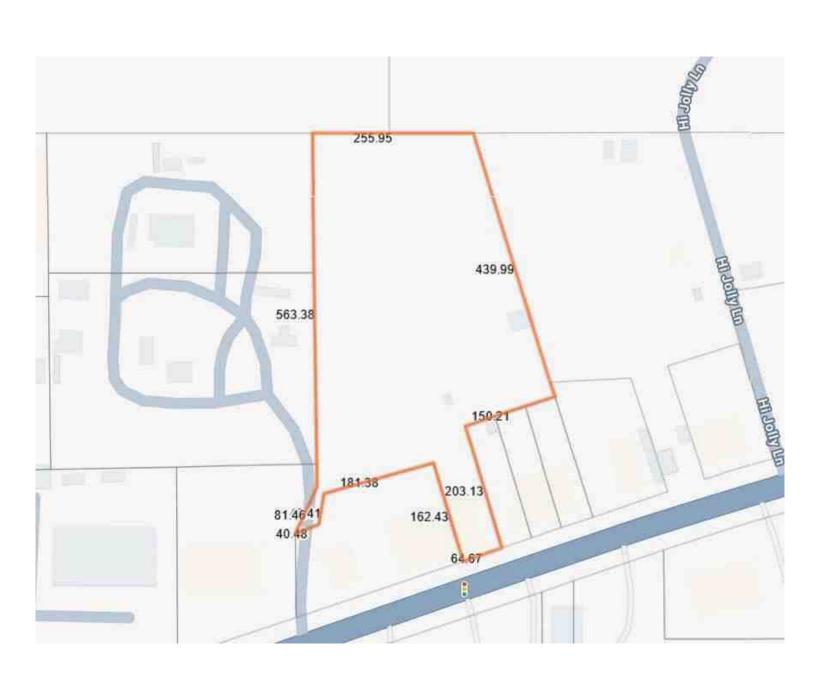

#### **Sketch OF REAL PROPERTY**

#### **Building Sketch**

| Client           | Linda Gerchick |               |          |                |
|------------------|----------------|---------------|----------|----------------|
| Property Address | 1230 W Main St |               |          |                |
| City             | Quartzsite     | County La Paz | State AZ | Zip Code 85346 |
| Owner            | Hilda Skinner  |               |          |                |