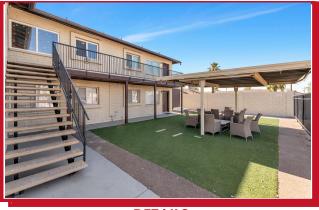

## MLS# 6662622

**GBRCHIC**K

DETAILS

8-unit property fully leased to a reputable sober living company.

NNN Lease: Tenant covers all property expenses (taxes, insurance, maintenance).

Total Renovations: Over \$200,000 invested in upgrades.

New Bathrooms with tile showers - \$50,000.

Updated Flooring throughout - \$40,000.

New Appliances installed - \$10,000.

Fresh Interior & Exterior Paint - \$35,000.

Enhanced Security: Steel fence, new doors, and surveillance cameras - \$40,000.